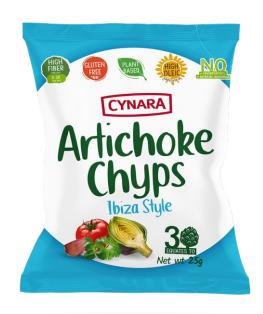

# Artichoke chyps Ibiza style

**Ingredients:** Artichoke, high oleic sunflower oil (40.7%), dehydrated tomato (2.7%), mixture of spices and salt.

5