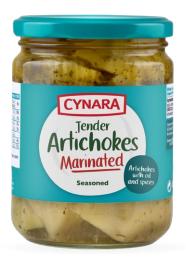

# Marinated Artichoke hearts

**Ingredientes:** Artichoke hearts in quarters and halves, water, canola oil, vinegar, salt, garlic, spices (**MUSTARD**), acidifier: citric acid and antioxidant: ascorbic acid.

| FORMAT | NET<br>WEIGHT | DRAINED<br>WEIGHT |
|--------|---------------|-------------------|
| 212 ml | 190 gr        | 115 gr            |
| 460 ml | 415 gr        | 250 gr            |