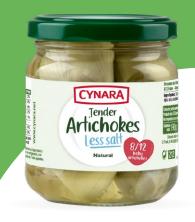

# Artichoke hearts Less salt

**Ingredients:** Artichoke hearts, water, salt and citric acid.

| O o m |        |               |                   |               |
|-------|--------|---------------|-------------------|---------------|
|       | FORMAT | NET<br>WEIGHT | DRAINED<br>WEIGHT | ARTICHOKES N° |
|       | 212 ml | 190 gr        | 115 gr            | 8/12          |