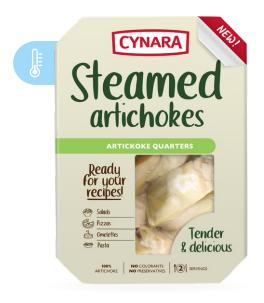

#### **Quarters** steamed artichoke

**Ingredients:** 100% artichoke (pasteurized quartered).