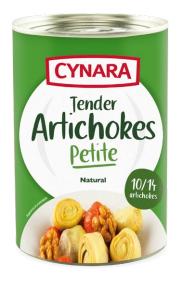

# Natural in brine artichokes

Our hearts are **hand-picked** by carefully selecting the **best artichokes** to respect the characteristics of each variety. The production process is also delicate to maintain their **authenticity**.

100% fresh artichoke

No preservatives

no artificial colours

High fiber content

Plant based

#### Natural Artichoke hearts

**Ingredients:** Artichoke hearts, water, salt and citric acid.

| CAN |
|-----|

| Ε |        |               |                   |                                                              |
|---|--------|---------------|-------------------|--------------------------------------------------------------|
|   | FORMAT | NET<br>WEIGHT | DRAINED<br>WEIGHT | ARTICHOKES N°                                                |
|   | 1/2 kg | 400 gr        | 240 gr            | 6/8, 8/10,<br>10/12, 12/14,<br>16/20,<br>20/25 &<br>Quarters |