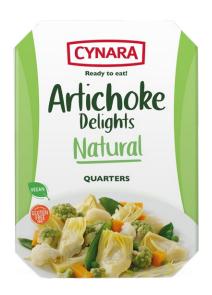

#### Natural Artichoke Delights

**Ingredients:** Artichoke hearts, water, salt and citric acid.

| abla | 7 | TRAY |
|------|---|------|
|      |   |      |

| FORMAT | NET<br>WEIGHT | DRAINED<br>WEIGHT | ARTICHOKES N° |  |
|--------|---------------|-------------------|---------------|--|
| Tray   | 295 gr        | 155 gr            | Quarters      |  |