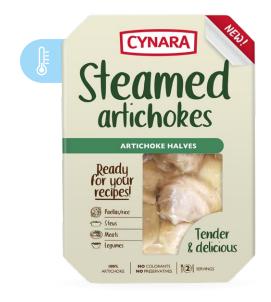

#### Halves steamed artichoke

**Ingredients:** 100% artichoke (pasteurized halves).

Refrigerated product. Keep between 0° and 4°.