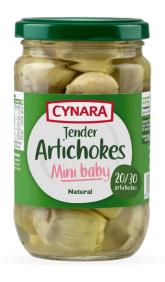

# Natural in brine artichokes

Our hearts are **hand-picked** by carefully selecting the **best artichokes** to respect the characteristics of each variety. The production process is also delicate to maintain their **authenticity**.

100% fresh artichoke

No preservatives

no artificial colours

High fiber content

Plant based

## Natural Artichoke hearts

**Ingredients:** Artichoke hearts, water, salt and citric acid.

| FORMAT | NET<br>WEIGHT | DRAINED<br>WEIGHT | ARTICHOKES N° |
|--------|---------------|-------------------|---------------|
| 212 ml | 190 gr        | 115 gr            | 8/12          |
|        |               |                   | 6/8, 8/12     |
|        |               |                   | 10/12, 12/16, |
| 314 ml | 290 gr        | 175 gr            | 16/20, 20/30  |
|        |               |                   | & 30/40       |
| 460 ml | 415 gr        | 250 gr            | 10/14 & 20/30 |
| 580 ml | 535 gr        | 330 gr            | 10/14         |