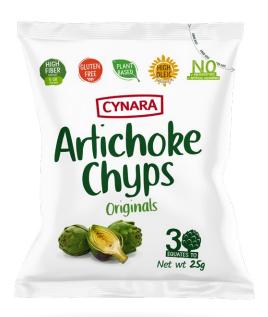

# Artichoke chyps The Original

**Ingredients:** Artichoke, high oleic sunflower oil (38.8%) and salt.