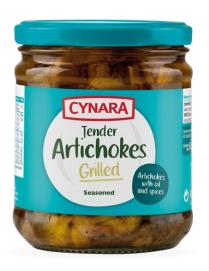

# **Grilled**Artichoke hearts

**Ingredients:** Grilled artichoke hearts in halves and quarters, canola oil, vinegar, salt, garlic, spices (**MUSTARD**), acidifier: citric acid and antioxidant: ascorbic acid.

| FORMAT | NET<br>WEIGHT | DRAINED<br>WEIGHT |
|--------|---------------|-------------------|
| 212 ml | 180 gr        | 115 gr            |
| 460 ml | 400 gr        | 250 gr            |