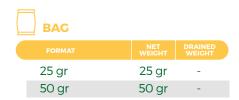

#### **Artichoke snacks**

|     |     |                              | NET<br>WEIGHT | DRAINED<br>NET WEIGHT |
|-----|-----|------------------------------|---------------|-----------------------|
| Bag | Bag | Artichoke chyps The Original | 25 gr         | -                     |
| Bag | Bag | Artichoke chyps Ibiza style  | 25 gr         | -                     |