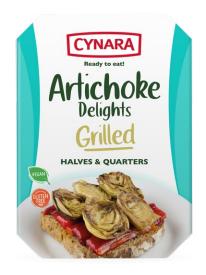

# Grilled Artichoke Delights

**Ingredients:** Grilled artichoke hearts in halves and quarters, canola oil, vinegar, salt, garlic, spices (**MUSTARD**), acidifier: citric acid and antioxidant: ascorbic acid.

| FORMAT | NET D<br>WEIGHT V |        |
|--------|-------------------|--------|
| Tray   | 270 gr            | 155 gr |